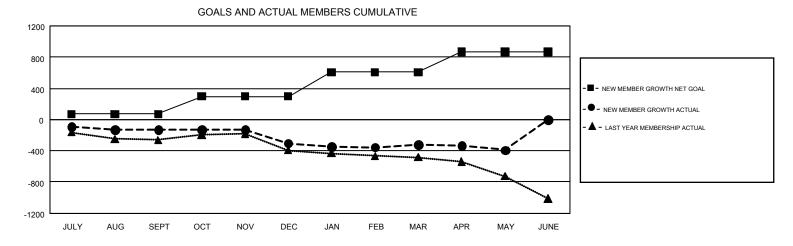

## GMT: KENNETH SCHWOLS

REPORT DOES NOT INCLUDE CLUBS IN UNDISTRICTED AREAS.

| Clubs                 |               |           |               | Members               |                                                                |                                                              |                                                    |  |
|-----------------------|---------------|-----------|---------------|-----------------------|----------------------------------------------------------------|--------------------------------------------------------------|----------------------------------------------------|--|
| RESULTS FOR 2016-2017 |               |           |               | RESULTS FOR 2016-2017 |                                                                |                                                              |                                                    |  |
| QUARTER               | NEW CLUB GOAL | NEW CLUBS | DROPPED CLUBS | QUARTER               | NEW MEMBER GROWTH<br>NET GOAL (not reinstated<br>or transfers) | NEW MEMBER<br>GROWTH ACTUAL (not<br>reinstated or transfers) | DROPPED<br>MEMBERS ACTUAL<br>(including transfers) |  |
| JULY/AUG/SEPT         | 2             | 1         | 2             | JULY/AUG/SEPT         | 70                                                             | 449                                                          | 579                                                |  |
| OCT/NOV/DEC           | 7             | 0         | 4             | OCT/NOV/DEC           | 228                                                            | 416                                                          | 590                                                |  |
| JAN/FEB/MAR           | 6             | 0         | 0             | JAN/FEB/MAR           | 308                                                            | 449                                                          | 464                                                |  |
| APR/MAY/JUNE          | 10            | 0         | 1             | APR/MAY/JUNE          | 262                                                            | 275                                                          | 347                                                |  |