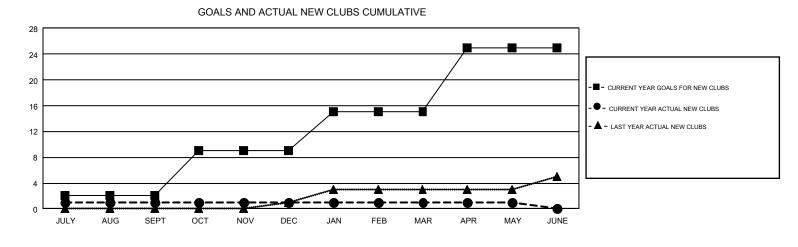

## GMT: KENNETH SCHWOLS

REPORT DOES NOT INCLUDE CLUBS IN UNDISTRICTED AREAS.

| Clubs                 |               |           |               | Members               |                                                                |                                                              |                                                    |  |
|-----------------------|---------------|-----------|---------------|-----------------------|----------------------------------------------------------------|--------------------------------------------------------------|----------------------------------------------------|--|
| RESULTS FOR 2016-2017 |               |           |               | RESULTS FOR 2016-2017 |                                                                |                                                              |                                                    |  |
| QUARTER               | NEW CLUB GOAL | NEW CLUBS | DROPPED CLUBS | QUARTER               | NEW MEMBER GROWTH<br>NET GOAL (not reinstated<br>or transfers) | NEW MEMBER<br>GROWTH ACTUAL (not<br>reinstated or transfers) | DROPPED<br>MEMBERS ACTUAL<br>(including transfers) |  |
| JULY/AUG/SEPT         | 2             | 1         | 2             | JULY/AUG/SEPT         | 70                                                             | 449                                                          | 579                                                |  |
| OCT/NOV/DEC           | 7             | 0         | 4             | OCT/NOV/DEC           | 228                                                            | 416                                                          | 590                                                |  |
| JAN/FEB/MAR           | 6             | 0         | 0             | JAN/FEB/MAR           | 308                                                            | 449                                                          | 464                                                |  |
| APR/MAY/JUNE          | 10            | 0         | 1             | APR/MAY/JUNE          | 262                                                            | 275                                                          | 347                                                |  |